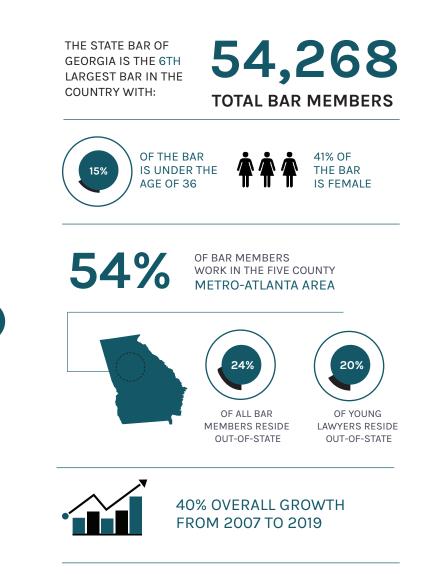

# **32,000**

- The only publication reaching all of Georgia's legal population and schools.
- Main marketing tool for the State Bar of Georgia's programs, services, meetings and special events.
- Official publication for announcing changes that affect the practice of law in Georgia.
- Published four times per year.
- Sixteen editorial departments in each issue.
- Display and classified advertising available.
- Enhanced digital version distributed on website and social media for greater reach.

ANTICIPATED GROWTH OF 1,500 NEW MEMBERS PER YEAR.

2024 Media Kit

Advertisers will be protected at their contracted rates for the duration of their contracts. Advertisers will be short-rate billed if the contract rate has not been earned up to the date of cancellation. Please review the "Cancellations" clause of the advertising contract for details. Cancellations are not accepted after published closing dates.