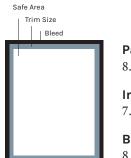

# **Page Size** 8.375" x 10.875"

**Image Area** 7.125" x 9.875" Direct to Plate
Binding

Perfect

Printing

Bleed Size 8.5" x 11.375"

# Art Specifications & Policies

**Column widths:** 3.5" in two-column format; 2.375" in three-column format

**Double page spread:** Non-bleed, 14.25" x 9.875"; Bleed, 17" x 11.375"